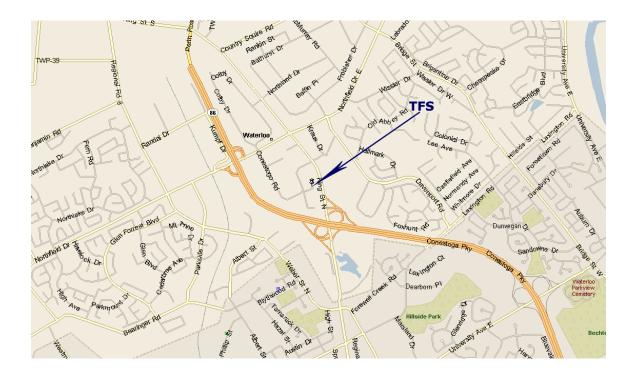

## DIRECTIONS TO: TFS GROUP

- 1. Highway 401 to Kitchener/Waterloo.
- 2.Exit at Highway #8 to Kitchener
- 3.Follow Highway #8 into Kitchener (pass Fairview Park Mall on your left).
- 4.Go under a bridge and immediately exit at highway #85 (Conestoga Parkway) formerly highway #86
- 5.Follow Highway #85 into Waterloo.
- 6.Exit at King St. N. Manulife Financial building will be on left side of the highway.
- 7.Stay to the right to merge onto King Street North bound (Conestoga Mall will be on your right).
- 8.At the first set of lights, turn left onto Conestoga Rd. Honda car dealership will be on the left corner.
- 9.Turn left onto Bauer Place TFS Group is the building on the corner, blue front door, single story, brown brick, 105 Bauer